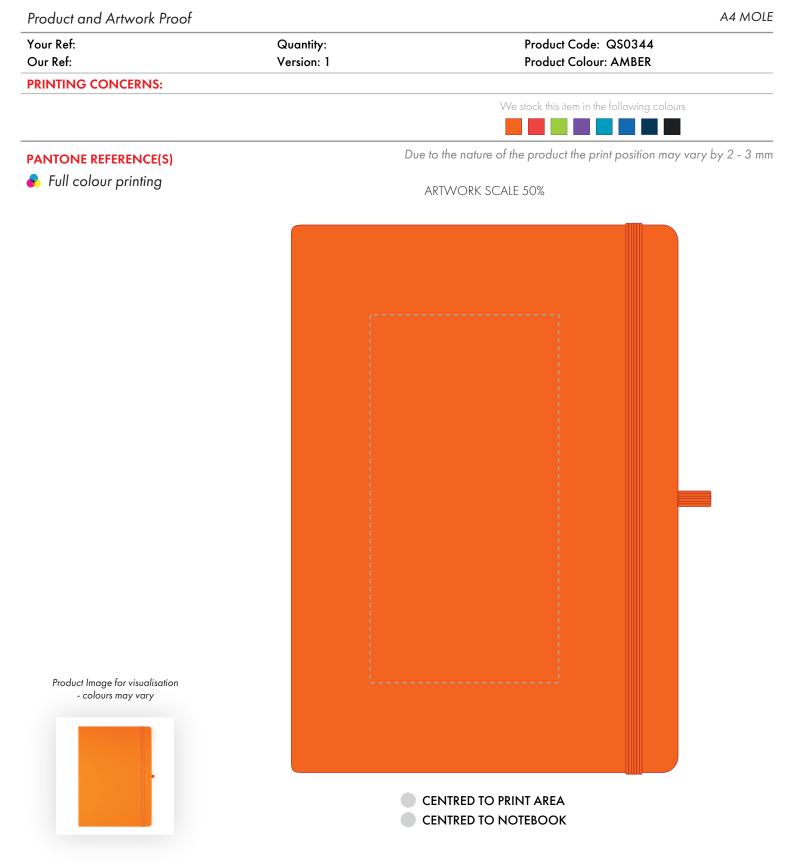

The dashed line is to demonstrate print area and will not appear on your printed item